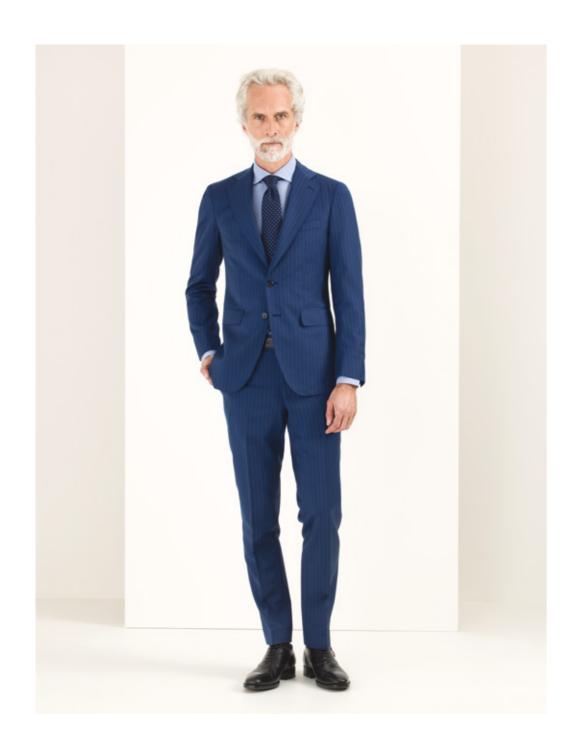

CONCERTO - Nº 501368

Super 150's

For when a gentleman needs to hit the sartorial high notes, the Concerto collection makes for well-composed statement pieces that let their most striking elements sing.

100% WOOL 240 gr. N°501351 – 501379

Colourful characters will delight in the harmony of lightweight 240g Super 150's wool with a twill weave which brightens in hues of blue, green, red and purple, and looks just as refined in plains ranging from pastel beige to classic grey.