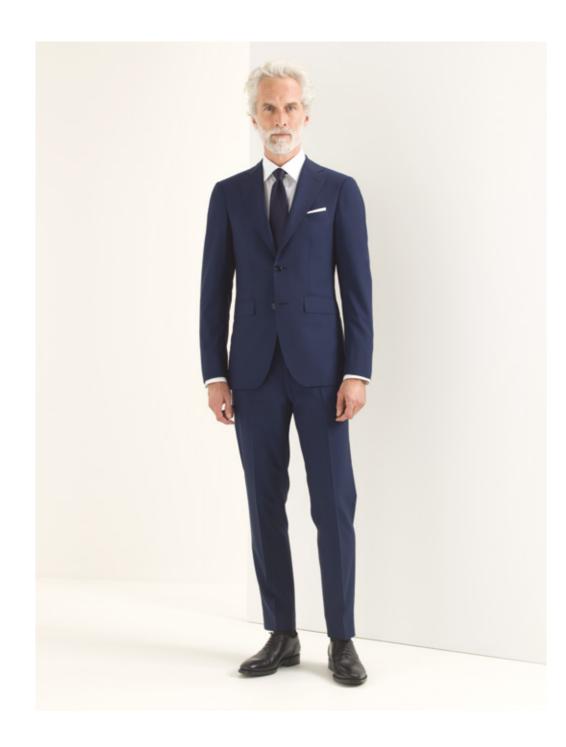

### SEASONAL COLLECTION

As seasons, spring and summer bring with them all manner of pairings, both traditional and unexpected. Scabal's new-season showings are no different. Whether it's mixing mohair and wool with a Caribbean twist, redefining denim with world-beating cotton blends, or fashioning cashmere into a summer staple, innovation abounds. In more subtle ways, too: enhancing crease-resistance; increasing breathability; intricate stitching... Elsewhere, new life is breathed into old classics with shifting colour palettes, dashing design details and modish modifications to complete a stand-out season of Scabal creations.