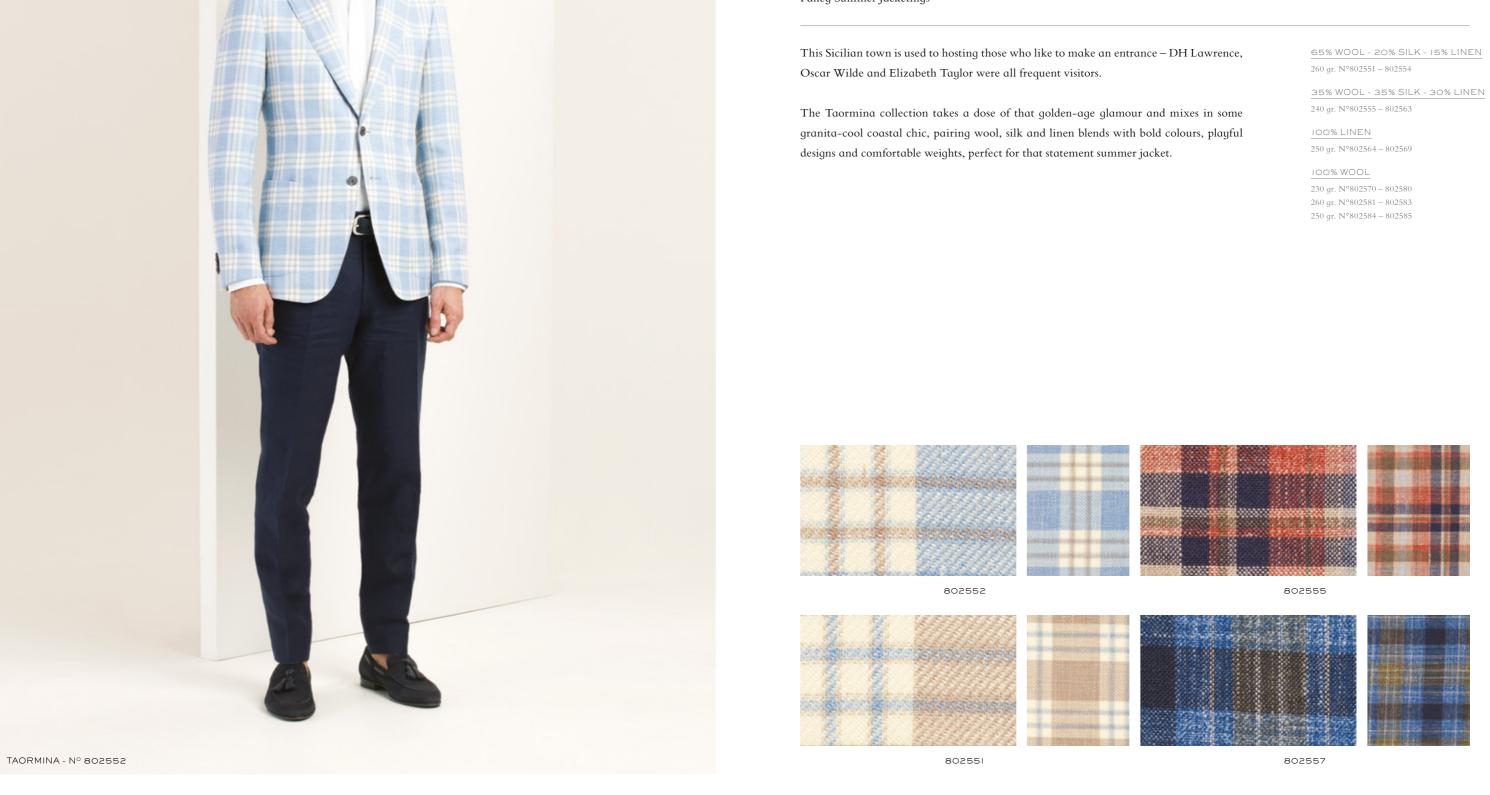

### Fancy Summer Jacketings

## SILK COCKTAIL

## Silk Blendings Jacketings

Raise a glass to the Silk Cocktail collection, where different silk blendings are shaken to create summer jackets guaranteed to cause a stir.

Casual jackets come in four light-coloured plains (light green, blue, violet and pink), elegant eveningwear comes in eight big-pattern designs in black, white, grey and blue and there are a host of bold camel hair blazers, too.

55% WOOL - 45% SILK

230 gr. N°852741 – 852744

50% SILK - 50% WOOL 230 gr. N°852745 - 852752

65% WOOL - 35% SILK 230 gr. N°852753 - 852759

50% SILK - 50% CAMEL

280 gr. N°852760 – 852765

852744 852747

852743 852750