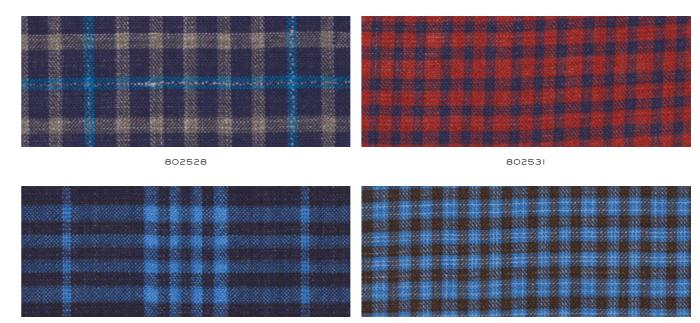

### AIRCOM

# Super 120's Natural Stretch Jacketings

Inhale, exhale and relax in the knowledge that the ideal warm-weather jacketing fabric has arrived; a breath of fresh air for the summer season.

100% WOOL 250 gr. N°802521 – 802540

This blazer-perfect bunch of pure Super 120's wool uses high-twist yarns and a plain weave construction for comfort, breathability and a crease-free cut. With an effortless natural stretch, it is available in 18 sophisticated and summery checks and two classic plain options.

AIRCOM - Nº 802534 802534