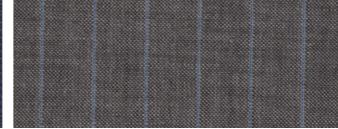

### SILVER GHOST

100% Super Fine Merino Wool

The Rolls Royce Silver Ghost first roared onto roads in 1906 and was quickly dubbed 'the best car in the world'. It's been turning heads ever since, much like this namesake collection is set to do for years to come.

Modern, refined, practical: this is a choice collection for on-the-go business wear. Its  $100\,\%$  super-fine merino wool construction ensures quality; the plain weave preserves a suit's shape and sharpness. With 67 designs, it is versatile too – choose from 12 plains (including four blue melange), a host of checks, overchecks, pinheads, microstructures and a suite of sophisticated stripes.