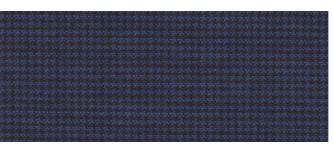

### GOLDEN RIBBON

Super 120's

Scabal has declared a new gold-standard in cut-above suitings: the newly expanded Golden Ribbon collection.

100% WOOL

240 gr. N°753481 – 753563

GOLDEN RIBBON - N° 753529 753501 753493