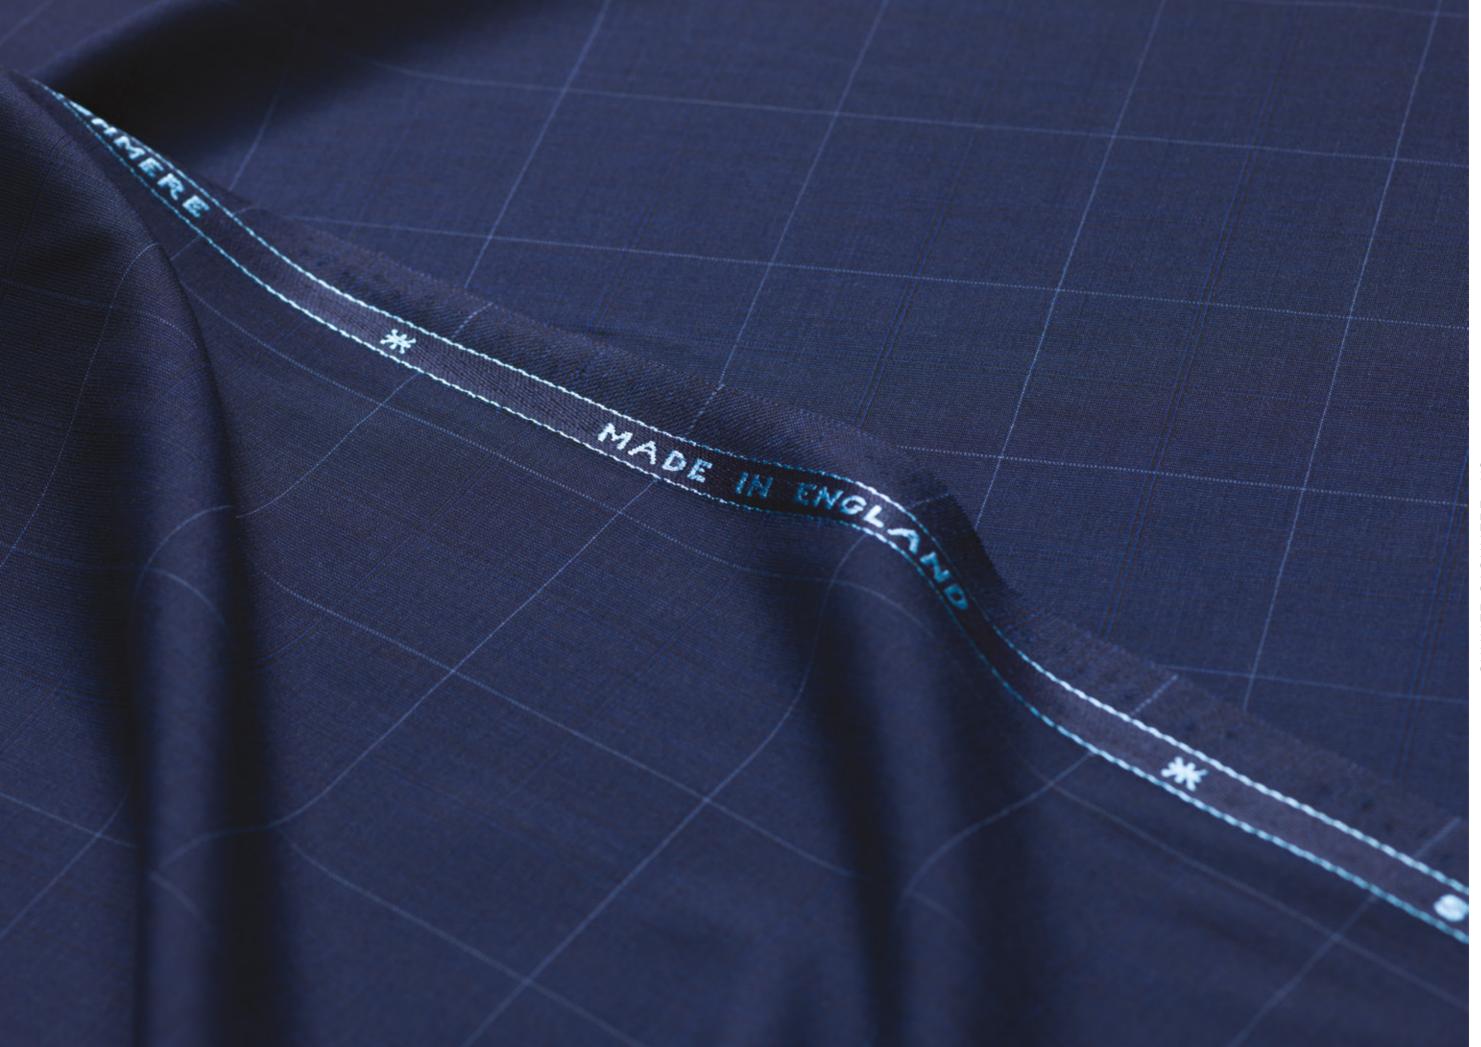

### SUMMER CASHMERE

100% Pure Worsted Cashmere

Gin and cucumber, lamb and apricot, cashmere and the sunshine months: unlikely pairings, perhaps, but where would we be without innovation?

100% CASHMERE 200 gr. N°753601 – 753614

This seasonal surprise uses the very fine pure worsted cashmere yarn plain woven for a cloud-soft cloth with an eye-catchingly elegant drape. Its light weight (just 200g) and simple colour palette (bright, mid and dark navy blues are among the pitch-perfect plains) combine to create the feel-good hit of the summer.