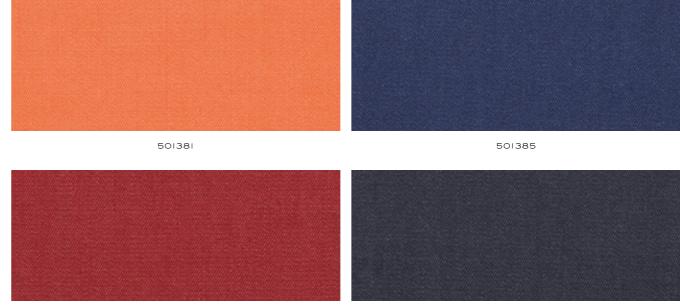

## DENIM DELUXE

100% Makó Cotton

Created in France, popularised in America, reinvented in Egypt... These eight prestigious plain shades are crafted from Egyptian-spun Mako cotton: the most luxurious in the world.

100% MAKO' COTTON 240 gr. N°501381 – 501388

The rich satin-like feel is the result of the very finest yarns being spun smoother, finer and stronger than any others. The 3/1 twill and light contrast looks decidedly denim, but the soft touch and distinguished drape elevate the Deluxe collection to luxurious new heights.

DENIM DELUXE - Nº 501382 501386