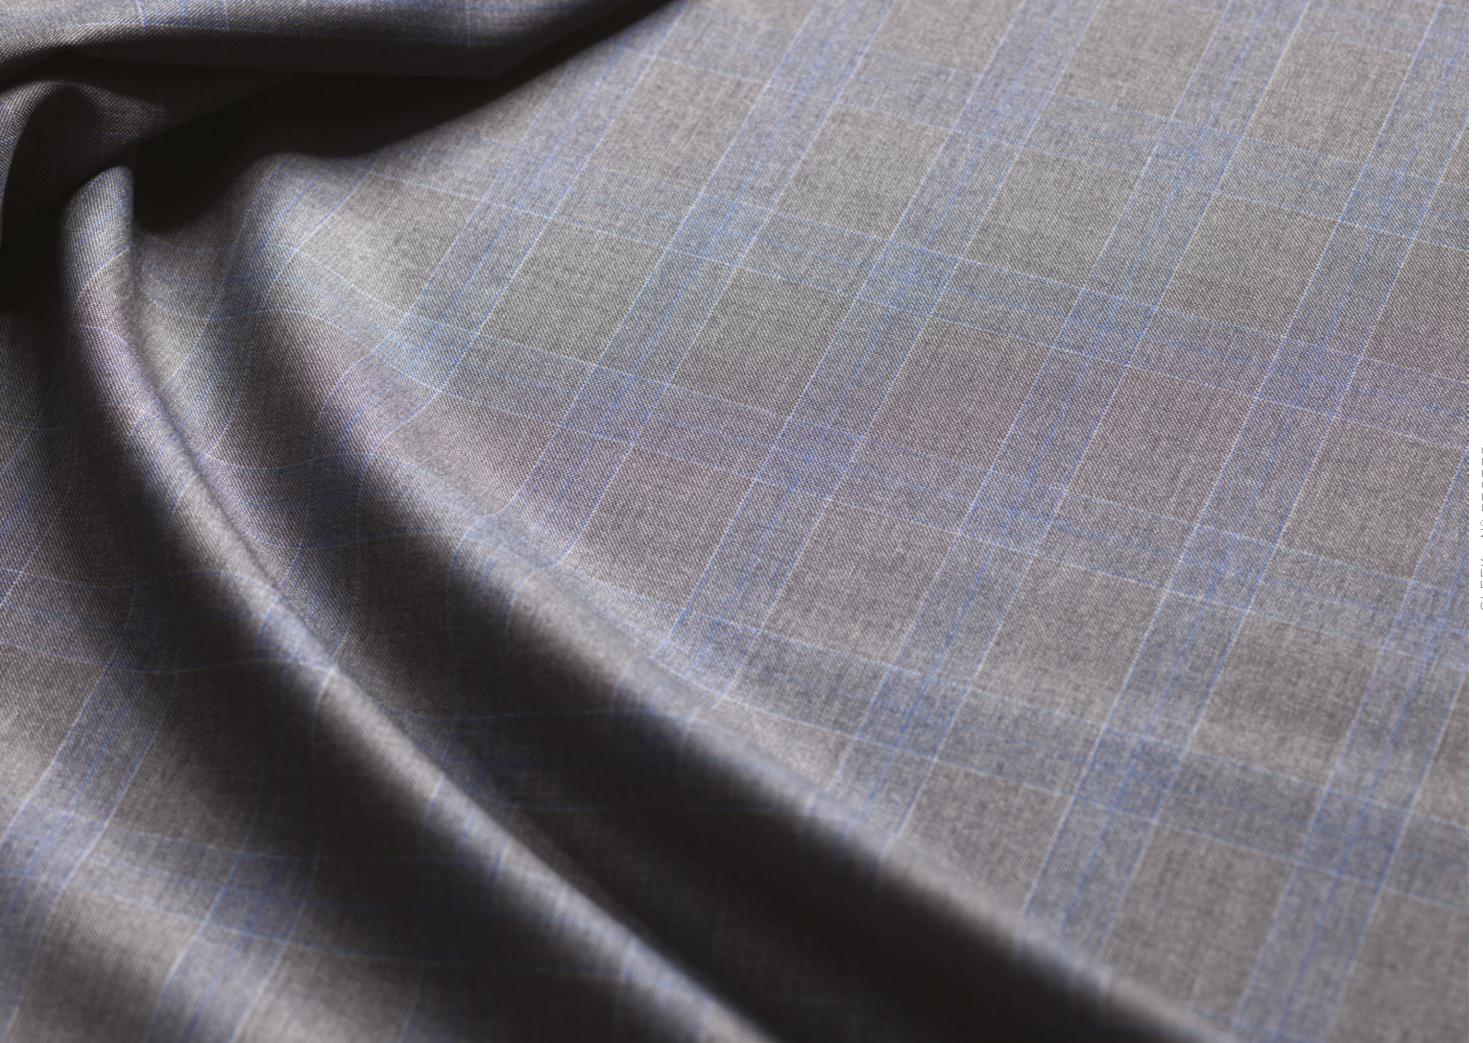

# SLEEK

Super 150's & Silk

Glossy, lustrous, gleaming – however one chooses to characterise the Sleek collection, there is no debating its defining qualities: soft to the touch and seductive to the eye.

85% WOOL - 15% SILK 240 gr. N°753571 - 753596

Its distinctive sheen comes from Super 150's wool, twisted with an ultrafine silk yarn, finished in 26 shades – including shadow stripes, pick-and-pick overchecks and simple plains. At a construction weight of just 240g, here is an effortlessly wearable wardrobe addition – a poised and polished look.