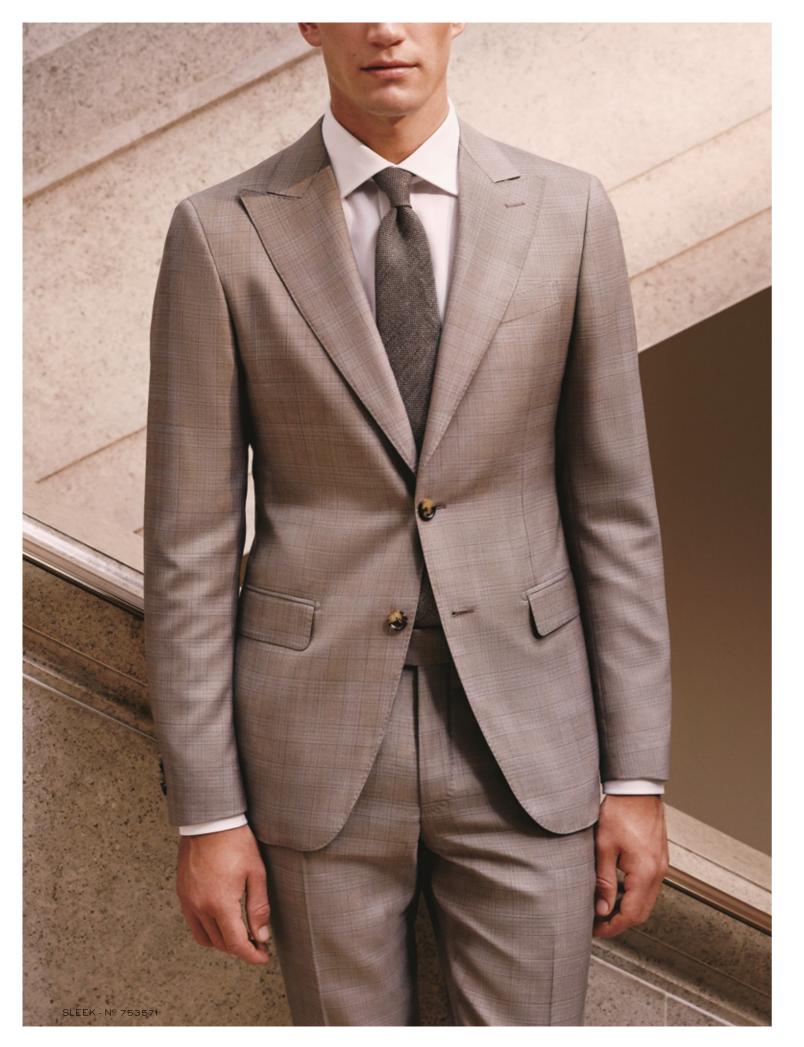

# SLEEK

Super 150's & Silk

Glossy, lustrous, gleaming – however one chooses to characterise the Sleek collection, there is no debating its defining qualities: soft to the touch and seductive to the eye.

85% WOOL - 15% SILK 240 gr. N°753571 - 753596

Its distinctive sheen comes from Super 150's wool, twisted with an ultrafine silk yarn, finished in 26 shades – including shadow stripes, pick-and-pick overchecks and simple plains. At a construction weight of just 240g, here is an effortlessly wearable wardrobe addition – a poised and polished look.