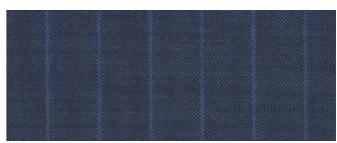

### SUMMER CASHMERE

100% Pure Worsted Cashmere

Gin and cucumber, lamb and apricot, cashmere and the sunshine months: unlikely pairings, perhaps, but where would we be without innovation?

100% CASHMERE 200 gr. N°753601 – 753614

This seasonal surprise uses the very fine pure worsted cashmere yarn plain woven for a cloud-soft cloth with an eye-catchingly elegant drape. Its light weight (just 200g) and simple colour palette (bright, mid and dark navy blues are among the pitch-perfect plains) combine to create the feel-good hit of the summer.