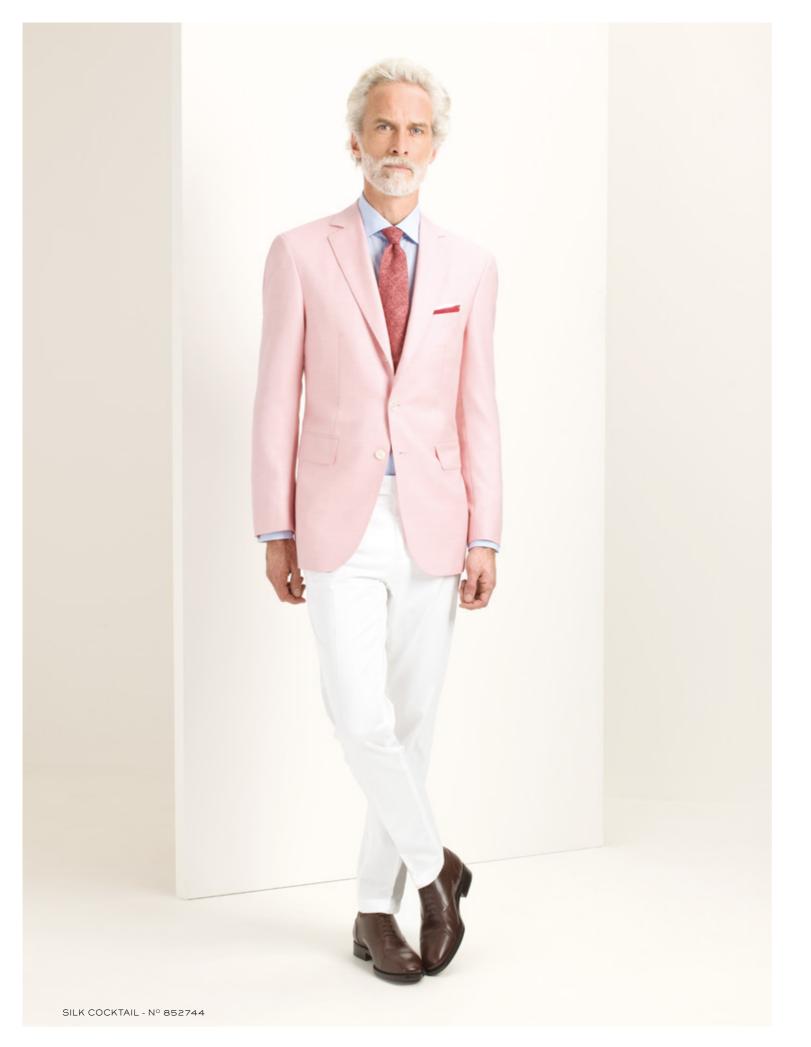

## SILK COCKTAIL

## Silk Blendings Jacketings

Raise a glass to the Silk Cocktail collection, where different silk blendings are shaken to create summer jackets guaranteed to cause a stir.

Casual jackets come in four light-coloured plains (light green, blue, violet and pink), elegant eveningwear comes in eight big-pattern designs in black, white, grey and blue and there are a host of bold camel hair blazers, too.

55% WOOL - 45% SILK

230 gr. N°852741 – 852744

50% SILK - 50% WOOL 230 gr. N°852745 - 852752

65% WOOL - 35% SILK 230 gr. N°852753 - 852759

50% SILK - 50% CAMEL

280 gr. N°852760 – 852765

852744 852747

852743 852750