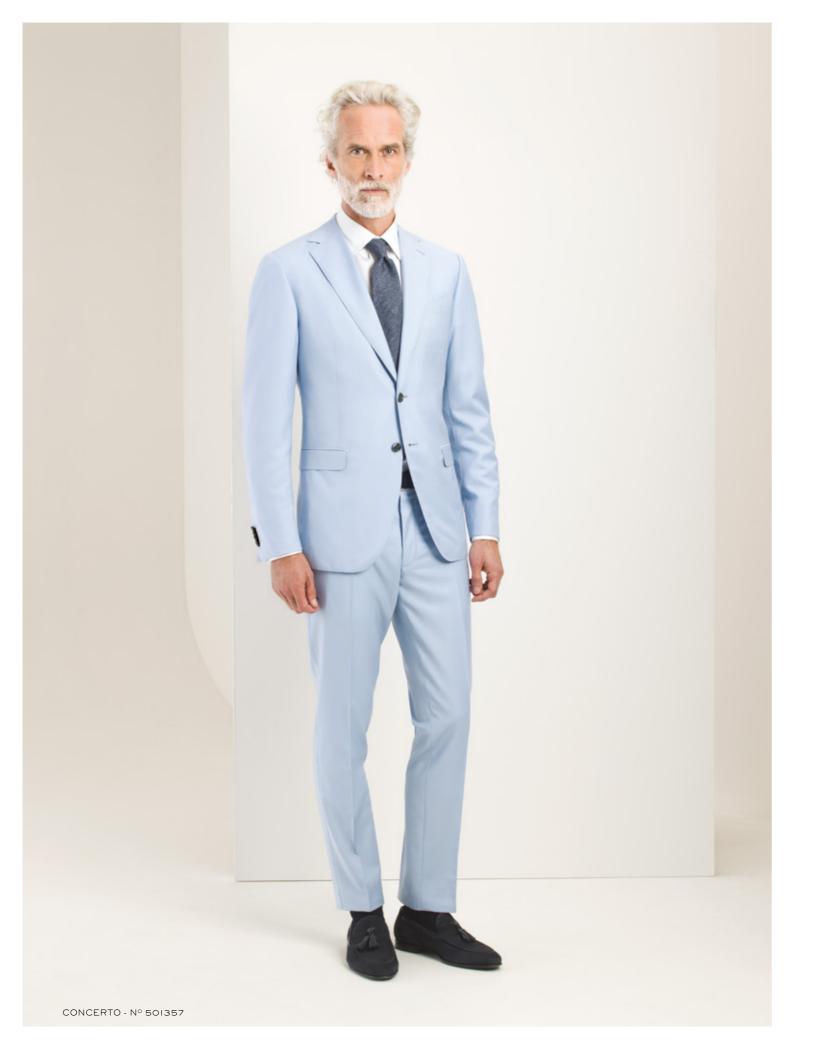

CONCERTO - Nº 501368

Super 150's

For when a gentleman needs to hit the sartorial high notes, the Concerto collection makes for well-composed statement pieces that let their most striking elements sing.

100% WOOL 240 gr. N°501351 – 501379

Colourful characters will delight in the harmony of lightweight 240g Super 150's wool with a twill weave which brightens in hues of blue, green, red and purple, and looks just as refined in plains ranging from pastel beige to classic grey.