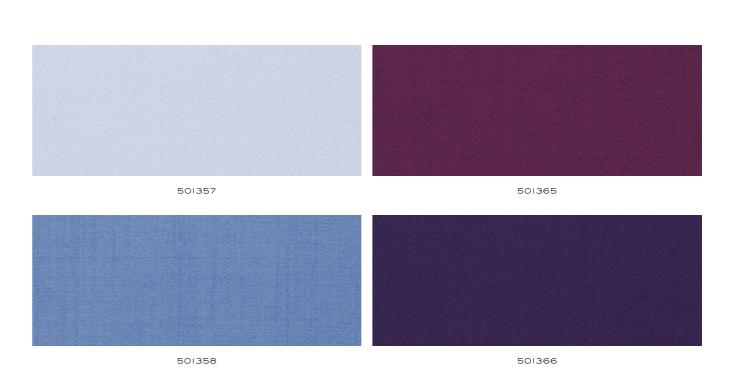

CONCERTO - Nº 501368

Super 150's

For when a gentleman needs to hit the sartorial high notes, the Concerto collection makes for well-composed statement pieces that let their most striking elements sing.

100% WOOL 240 gr. N°501351 – 501379

Colourful characters will delight in the harmony of lightweight 240g Super 150's wool with a twill weave which brightens in hues of blue, green, red and purple, and looks just as refined in plains ranging from pastel beige to classic grey.