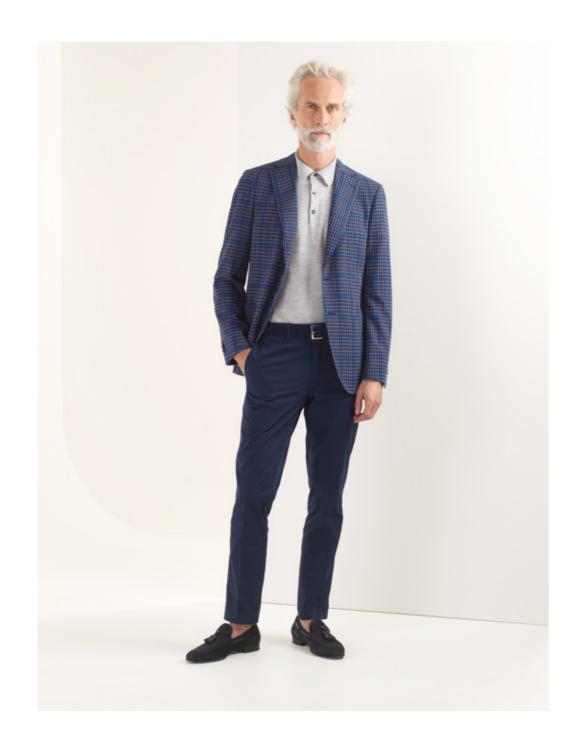

### AIRCOM

# Super 120's Natural Stretch Jacketings

Inhale, exhale and relax in the knowledge that the ideal warm-weather jacketing fabric has arrived; a breath of fresh air for the summer season.

100% WOOL 250 gr. N°802521 – 802540

This blazer-perfect bunch of pure Super 120's wool uses high-twist yarns and a plain weave construction for comfort, breathability and a crease-free cut. With an effortless natural stretch, it is available in 18 sophisticated and summery checks and two classic plain options.

AIRCOM - Nº 802534 802534