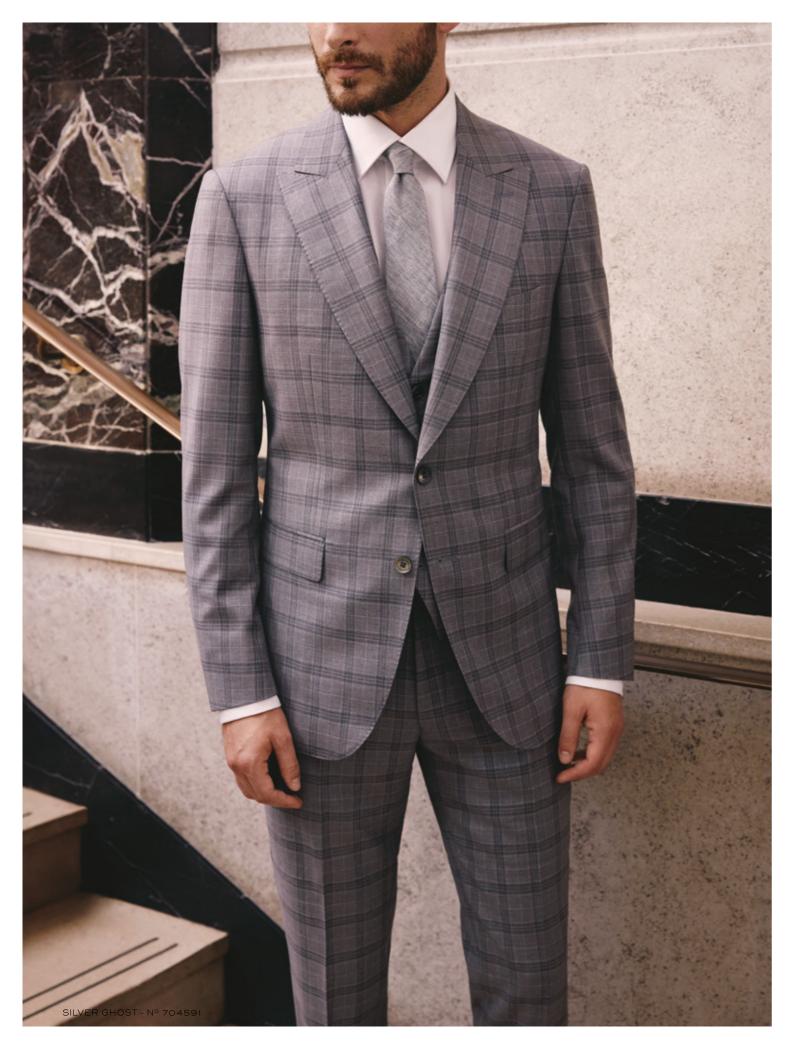

### SILVER GHOST

100% Super Fine Merino Wool

The Rolls Royce Silver Ghost first roared onto roads in 1906 and was quickly dubbed 'the best car in the world'. It's been turning heads ever since, much like this namesake collection is set to do for years to come.

Modern, refined, practical: this is a choice collection for on-the-go business wear. Its  $100\,\%$  super-fine merino wool construction ensures quality; the plain weave preserves a suit's shape and sharpness. With 67 designs, it is versatile too – choose from 12 plains (including four blue melange), a host of checks, overchecks, pinheads, microstructures and a suite of sophisticated stripes.

100% WOOL

240gr. N° 704591 – 704657

704591 704639

704596 704638

2.4

Super 100's & Mohair

There's an old Jamaican proverb that states 'a bucket with holes in the bottom has no business at a riverside'. To be sure of looking the business at any sun-speckled riverside, however, all compasses point to the Kingston Bay collection.